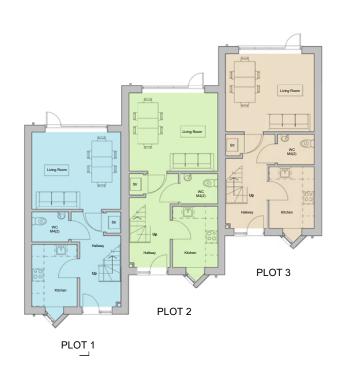

| FL | <u>O</u> | O  | R |
|----|----------|----|---|
| PL | .AI      | NS | S |

| GROSS INTERNAL AREA (GIA – m2) | GROUND | 1ST  | 2ND  | TOTAL |  |
|--------------------------------|--------|------|------|-------|--|
| Plot 1                         | 36.8   | 36.8 | 33.3 | 106.9 |  |
| Plot 2                         | 36.8   | 36.8 | 33.3 | 106.9 |  |
| Plot 3                         | 36.8   | 36.8 | 33.3 | 106.9 |  |

## **CONTEMPORARY INTERIOR LAYOUT**