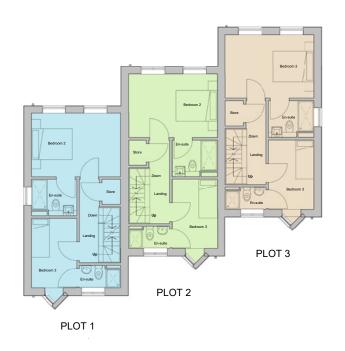

| FL | <u>O</u> | O  | R |
|----|----------|----|---|
| PL | .AI      | NS | S |

| GROSS INTERNAL AREA (GIA – m2) | GROUND | 1ST  | 2ND  | TOTAL |  |
|--------------------------------|--------|------|------|-------|--|
| Plot 1                         | 36.8   | 36.8 | 33.3 | 106.9 |  |
| Plot 2                         | 36.8   | 36.8 | 33.3 | 106.9 |  |
| Plot 3                         | 36.8   | 36.8 | 33.3 | 106.9 |  |

## **CONTEMPORARY INTERIOR LAYOUT**