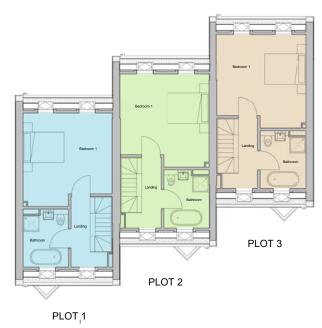

| FL | <u>O</u> | O  | R |
|----|----------|----|---|
| PL | .AI      | NS | S |

| GROSS INTERNAL AREA (GIA – m2) | GROUND | 1ST  | 2ND  | TOTAL |  |
|--------------------------------|--------|------|------|-------|--|
| Plot 1                         | 36.8   | 36.8 | 33.3 | 106.9 |  |
| Plot 2                         | 36.8   | 36.8 | 33.3 | 106.9 |  |
| Plot 3                         | 36.8   | 36.8 | 33.3 | 106.9 |  |

## **CONTEMPORARY INTERIOR LAYOUT**