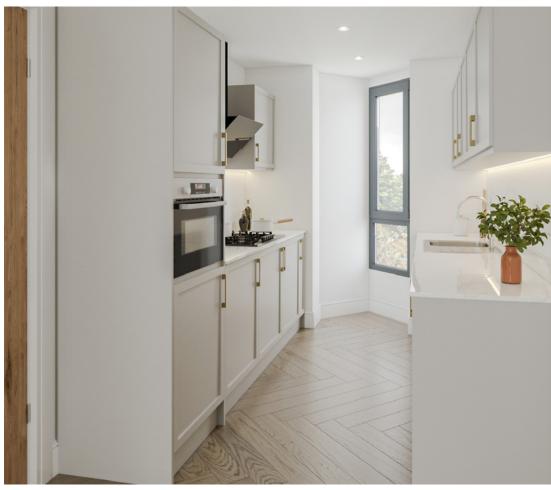

## KITCHEN / FAMILY ROOM / HALLWAY (GROUND FLOOR)

Flooring - Oak and Gray Herringbone Timeless Oak Luxury Rigid Vinyl Flooring - Howdens or equivalent

Kitchen Cabinet Finish – Shaker Style, Fairford Dove Grey & Fairford Slate grey or any other colour in the same range from Howdens

Worktop - Carrara Quartz with 20mm Carrara Quartz Full Splashback

Carrara Quartz Worktop

Cooker Hood - Bosch Serie 2 90cm Angled Glass Hood Touch Control black DWK095G60B

• Bosch Series 2 90cm Angled Glass Hood

Gas Hob - Bosch Só 75cm Gas on Glass Hob with Cast Iron Supports Black PPQ7A6B90

Bosch Gas Hob S6 PPQ7A6B90

#### Oven & Microwave -

Bosch Serie 4 integrated compacted oven & Microwave Stainless steel CMA583MSOB

Bosch Serie 4 integrated Compacted Oven & Microwave

Kitchen sink- Abberton Square Single Bowl Reversible Inset Stainless-Steel Compact.

• Square single bowl Kitchen Sink

Fridge Freezer: LG GSLV71PZTF\_MSI American Fridge Freezer

• LG American Fridge and freezer

Dishwasher - Bosch Serie 2 60cm Integrated Dishwasher SMV2ITX18G

Bosch Serie 2 60M SMV2ITX18G Integrated Dishwasher

Washing Machine - Bosch Serie 4 Integrated Washer Dryer - WKD28352GB

• Bosch Series 4 Integrated washer-dryer