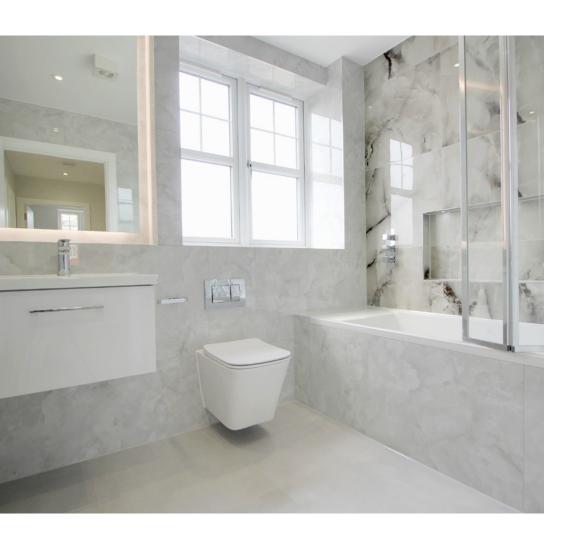

#### **BATHROOM**

Flooring - Big Format 800mmx800mm Blanco Bonito Tiles to Floor

Walls – Nublado Onyx

Wall Mounted Shower with 300mmx300mm Shower Head

Bath - Fairford Dunsford Straight Bath

Square Freeflow Bath Filler

With Shower Bath Screen – Artesan Hapió Chrome 4-Fold Bath screen-800mm

Wall Hung Vanity – Fairford carnation 800mm Gloss white wall Hung 1 Drawer Vanity Unit

With Una Mono Basin Mixer Tap -Fairford Una Basin Mixer with Push Button Waste

Wall Hung Rak WC - Purehttps://www.tradebase.com/fairford-grove-pure-wall-hung-toilet-with-soft-close-seat/

Wall Hung Towel Radiator