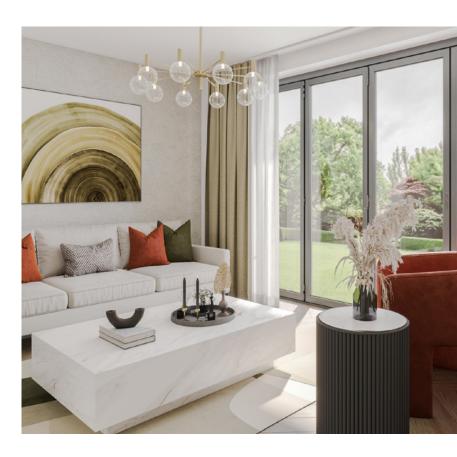

## **CONTEMPORARY INTERIOR LAYOUT**

## KITCHEN / FAMILY ROOM / HALLWAY (GROUND FLOOR)

Flooring - Oak and Gray Herringbone Timeless Oak Luxury Rigid Vinyl Flooring - Howdens or equivalent

Kitchen Cabinet Finish – Shaker Style, Fairford Dove Grey & Fairford Slate grey or any other colour in the same range from Howdens

Worktop - Carrara Quartz with 20mm Carrara Quartz Full Splashback

Carrara Quartz Worktop

Cooker Hood - Bosch Serie 2 90cm Angled Glass Hood Touch Control black DWK095G60B

• Bosch Series 2 90cm Angled Glass Hood