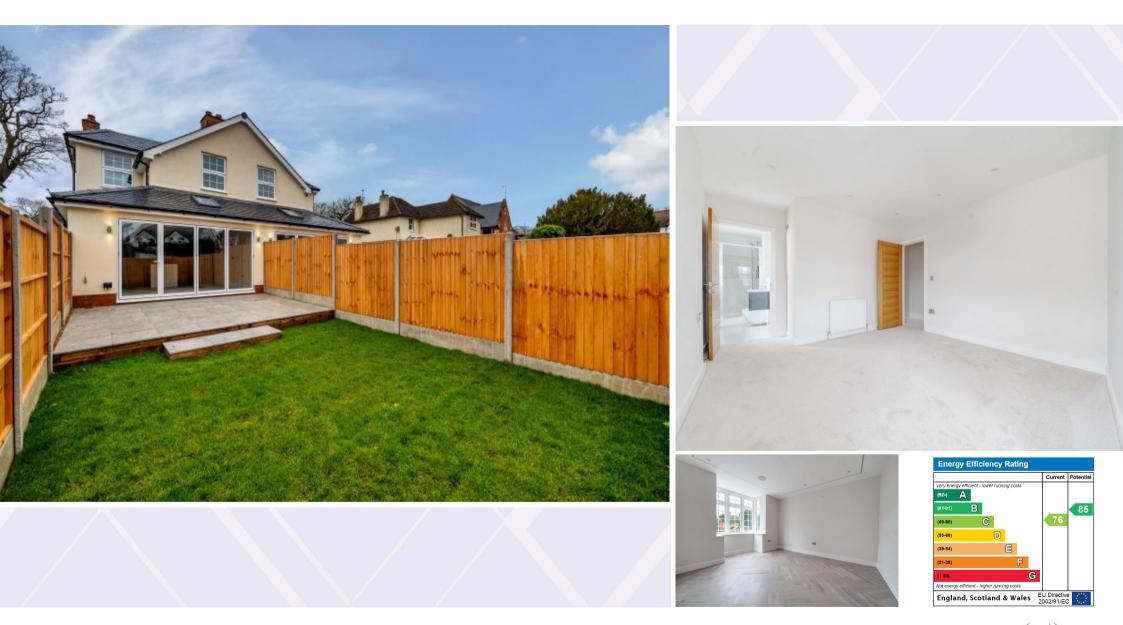

## High Street, Sunningdale, Berkshire, SL5 ONG

**Description:** Set in a popular village location is this exceptional character home with contemporary interior.

**Outside:** A private garden space that is fully enclosed by panel fencing and comprises of a lawn and full width patio. External power points and water tap.

#### Features

- Semi detached Victorian house
- Fully modernised
- Three bedrooms
- Contemporary open plan living / dining and kitchen space.
- Further reception room
- Family bathroom and en suite to master bedroom
- Gas fired central heating system
- Village location
- Council Tax Band TBC