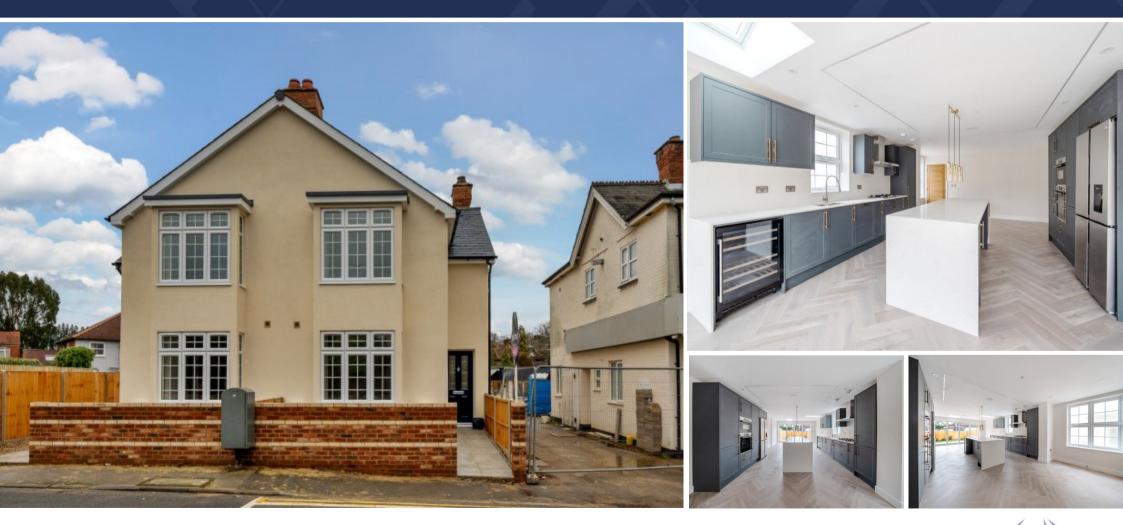

## High Street, Sunningdale, Berkshire, SL5 ONG

**Description:** Set in a popular village location is this exceptional character home with contemporary interior.

**Outside:** A private garden space that is fully enclosed by panel fencing and comprises of a lawn and full width patio. External power points and water tap.

#### Features

- Semi detached Victorian house
- Fully modernised
- Three bedrooms
- Contemporary open plan living / dining and kitchen space.
- Further reception room
- Family bathroom and en suite to master bedroom
- Gas fired central heating system
- Village location
- Council Tax Band TBC