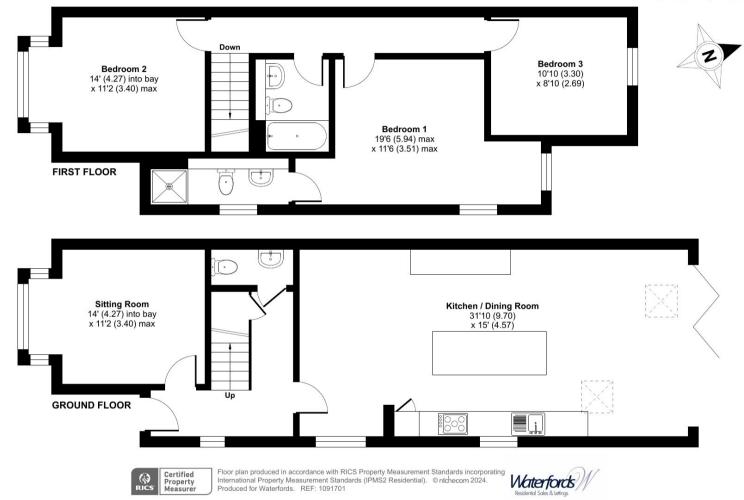

### High Street, Sunningdale, Berkshire, SL5

Approximate Area = 1343 sq ft / 124.7 sq m For identification only - Not to scale

**Property Misdescription Act** 

Waterfords Estate Agents have not tested any heating system of appliances and cannot give any warranties as to their working order. Waterfords Estate Agents for themselves and for the vendors of this properly whose agents they are, give notice that these particulars are produced in good faith, are set out as a general guide only and ndo of constitute any part of a contract. No person in the employment of Waterfords Estate Agents have been prepared in a contract. No person in the employment of Waterfords Estate Agents have been prepared in acontract. No person in the employment of Waterfords Estate Agents have been prepared in acontract.