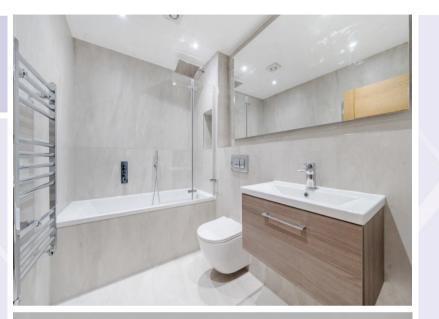

#### Features

- Semi detached Victorian house
- Fully modernised
- Three bedrooms
- Contemporary open plan living / dining and kitchen space.
- Further reception room
- Family bathroom and en suite to master bedroom
- Gas fired central heating system
- Village location
- Council Tax Band TBC